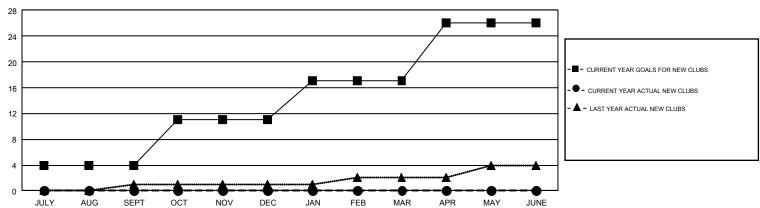

## GMT Constitutional Area 1, Group N

**OPEN** REPORT DOES NOT INCLUDE CLUBS IN UNDISTRICTED AREAS.

| Clubs                 |               |           |               | Members               |                           |                         |                                                    |  |
|-----------------------|---------------|-----------|---------------|-----------------------|---------------------------|-------------------------|----------------------------------------------------|--|
| RESULTS FOR 2019-2020 |               |           |               | RESULTS FOR 2019-2020 |                           |                         |                                                    |  |
| QUARTER               | NEW CLUB GOAL | NEW CLUBS | DROPPED CLUBS | QUARTER               | MEMBER GROWTH NET<br>GOAL | MEMBER GROWTH<br>ACTUAL | DROPPED<br>MEMBERS ACTUAL<br>(including transfers) |  |
| JULY/AUG/SEPT         | 4             | 0         | 1             | JULY/AUG/SEPT         | 371                       | 370                     | 407                                                |  |
| OCT/NOV/DEC           | 7             | 0         | 0             | OCT/NOV/DEC           | 365                       | 109                     | 89                                                 |  |
| JAN/FEB/MAR           | 6             | 0         | 0             | JAN/FEB/MAR           | 311                       | 0                       | 0                                                  |  |
| APR/MAY/JUNE          | 9             | 0         | 0             | APR/MAY/JUNE          | 374                       | 0                       | 0                                                  |  |