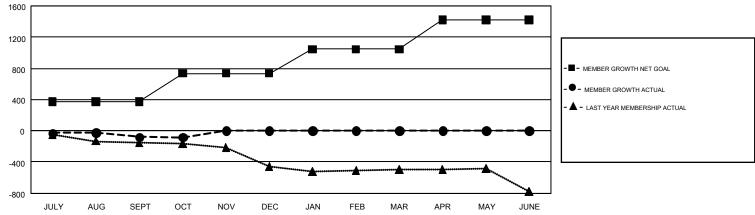

## GMT Constitutional Area 1, Group N

**OPEN** REPORT DOES NOT INCLUDE CLUBS IN UNDISTRICTED AREAS.

| Clubs                 |               |           |               | Members               |                           |                         |                                                    |  |
|-----------------------|---------------|-----------|---------------|-----------------------|---------------------------|-------------------------|----------------------------------------------------|--|
| RESULTS FOR 2019-2020 |               |           |               | RESULTS FOR 2019-2020 |                           |                         |                                                    |  |
| QUARTER               | NEW CLUB GOAL | NEW CLUBS | DROPPED CLUBS | QUARTER               | MEMBER GROWTH NET<br>GOAL | MEMBER GROWTH<br>ACTUAL | DROPPED<br>MEMBERS ACTUAL<br>(including transfers) |  |
| JULY/AUG/SEPT         | 4             | 0         | 1             | JULY/AUG/SEPT         | 371                       | 370                     | 407                                                |  |
| OCT/NOV/DEC           | 7             | 0         | 0             | OCT/NOV/DEC           | 365                       | 109                     | 89                                                 |  |
| JAN/FEB/MAR           | 6             | 0         | 0             | JAN/FEB/MAR           | 311                       | 0                       | 0                                                  |  |
| APR/MAY/JUNE          | 9             | 0         | 0             | APR/MAY/JUNE          | 374                       | 0                       | 0                                                  |  |